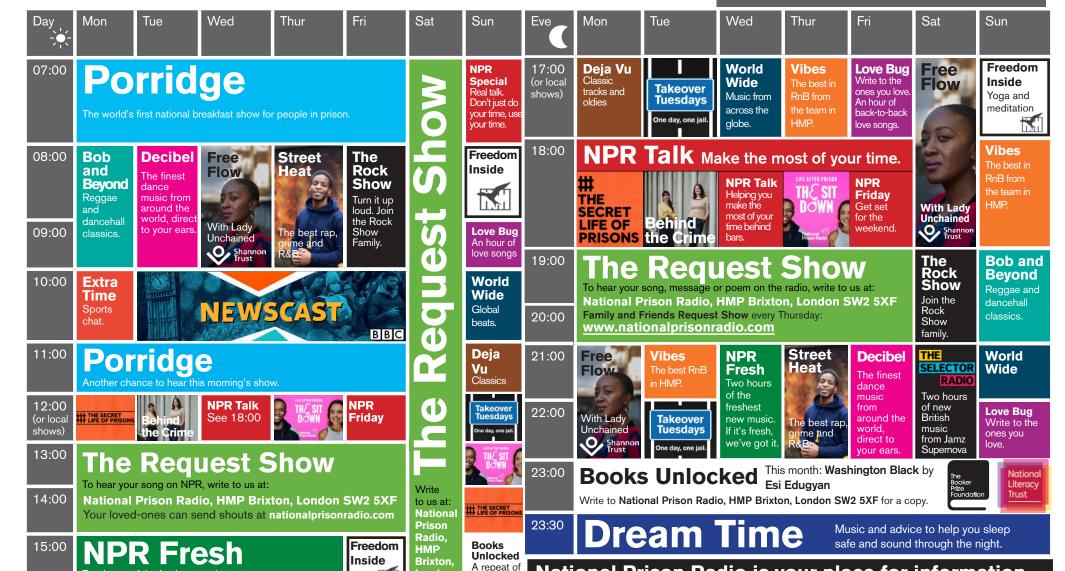

## National October 2023 Prison Radio What's on N

Two hours of the freshest music

16:00

Prison Radio What's on National Prison Radio?

London

SW<sub>2</sub>

5XF

the week's

book

readings

National Prison Radio broadcasts out of HMP Brixton and HMP Styal into prisons across England and Wales.

We broadcast 24 hours a day, 7 days a week, into your cell. If your prison has National Prison Radio, you can listen through your TV by using the tuning buttons on your remote control.

National Prison Radio is your place for information, hourly news and updates from across the country. Call us for free on 0808 123 1234 to leave a message.