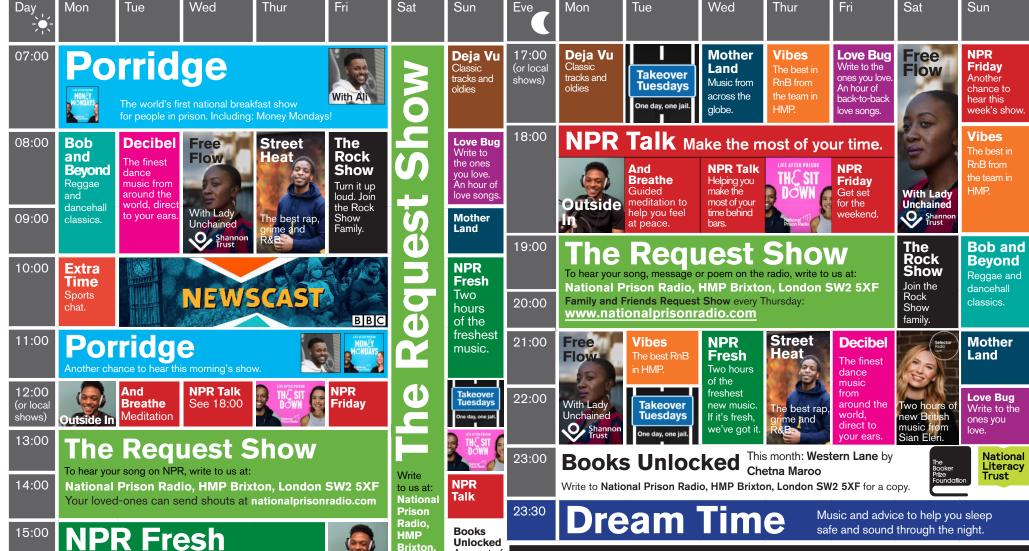

## National May 2024 Prison Radio What's on National Prison Radio?

Two hours of the freshest music

16:00

National Prison Radio broadcasts out of HMP Brixton and HMP Styal into prisons across England and Wales.

We broadcast 24 hours a day, 7 days a week, into your cell. If your prison has National Prison Radio, you can listen through your TV by using the tuning buttons on your remote control.

A repeat of

the week's

National Prison Radio is your place for information, hourly news and updates from across the country.

Call us for free on 0808 123 1234 to leave a message.