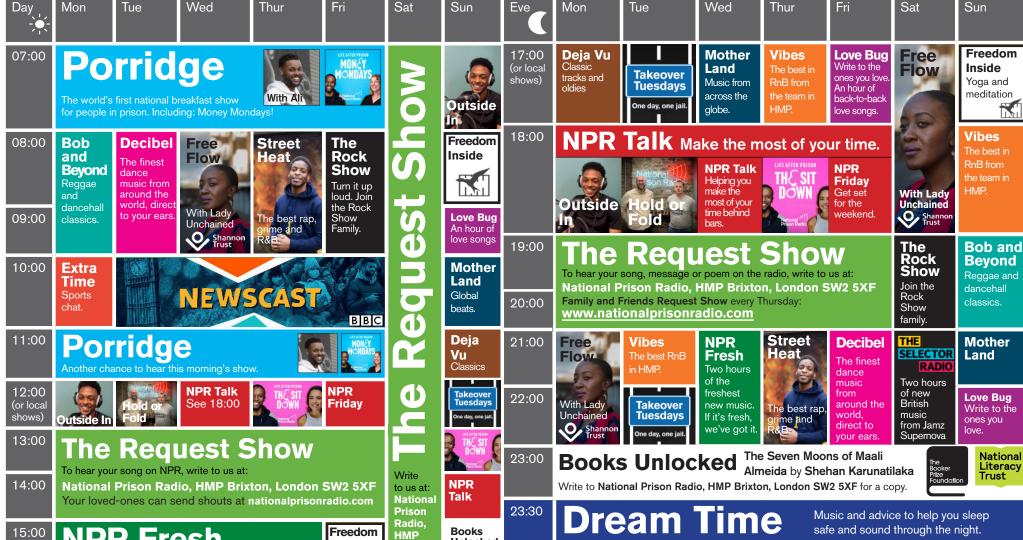

## Prison Radio What's on National Prison Radio?

Sun

Eve

Mon

Tue

Sat

National Prison Radio broadcasts out of HMP Brixton and HMP Styal into prisons across England and Wales.

We broadcast 24 hours a day, 7 days a week, into your cell. If your prison has National Prison Radio, you can listen through your TV by using the tuning buttons on vour remote control.

National Prison Radio is your place for information, hourly news and updates from across the country. Call us for free on 0808 123 1234 to leave a message.